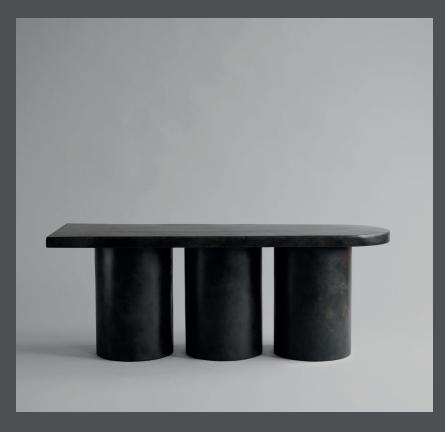

## **BIG FOOT BENCH**

At first glance the Big Foots collection looks heavy and dense, yet on further inspection, the fiber concrete bench, side tables and coffee table are lightweight and mobile.

With nods to brutalist architecture and the world of contemporary sculpture, the cylinder-shaped legs and textured, painted surfaces makes the collection stand out in the crowd.

All products are cast in lightweight fiber concrete to create a unique textured surface and increase mobility. Each piece is hand painted with multiple layers of paint, creating a strong and resistant surface

Designed by Kristian Sofus Hansen & Tommy Hyldahl.

Product no: 212013

Type: Bench

Colour: Coffee

Material: Fiber Concrete

Care instructions:

Use a soft dry cloth to clean the product.

Do not use household cleaners.