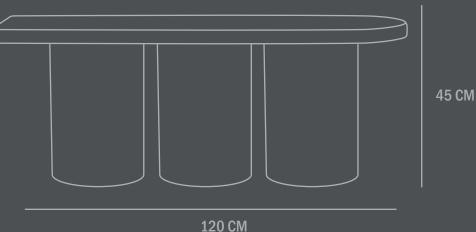

Dimensions: L120 / W40/ H45 CM

Country of origin: CN

Product weight: 23,2 KG

Packaging:

Dimensions: L130 / W40 / H45 CM

Total weight incl. product: 25 KG

Number of parcels: 1
Material: Brown cardboard